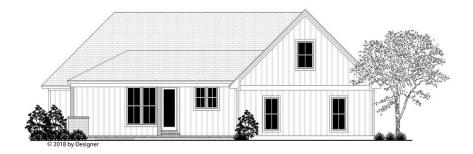

## MODERN FARMHOUSE

|       |         | Ę     |       |             |
|-------|---------|-------|-------|-------------|
| 2201  | 3       | 2.5   | 1     | 2           |
| SQ FT | B E D S | BATHS | FLOOR | G A R A G E |