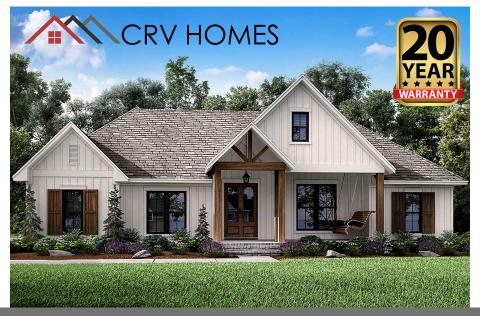

## MODERN FARMHOUSE

|       |         | Ę     |       |             |
|-------|---------|-------|-------|-------------|
| 2201  | 3       | 2.5   | 1     | 2           |
| SQ FT | B E D S | BATHS | FLOOR | G A R A G E |