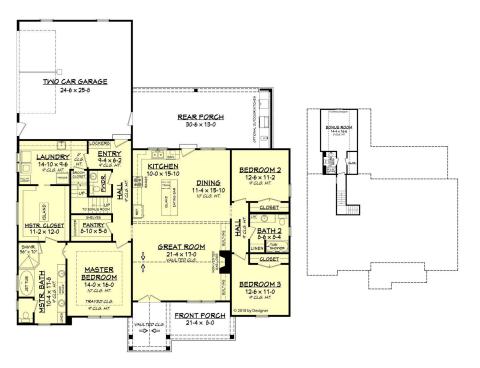

## MODERN FARMHOUSE

|       |         | Ę     |       |             |
|-------|---------|-------|-------|-------------|
| 2201  | 3       | 2.5   | 1     | 2           |
| SQ FT | B E D S | BATHS | FLOOR | G A R A G E |